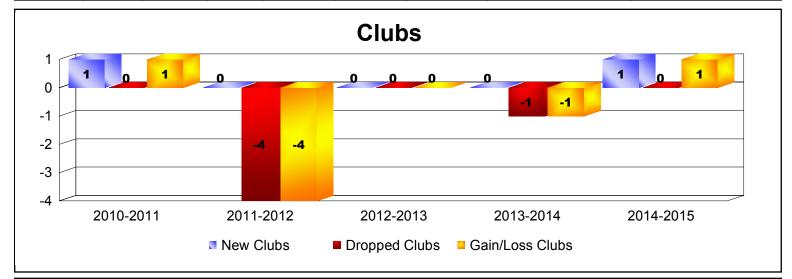

District 331 C

As of June 2015 Cumulative

| Year      | New<br>Clubs | Dropped<br>Clubs | Gain/<br>Loss<br>Clubs | New<br>Members | Charter<br>Members | Reinstate<br>Members | Transfer<br>Members | Total<br>Member<br>Added | Total<br>Members<br>Dropped | Gain/<br>Loss<br>Members |
|-----------|--------------|------------------|------------------------|----------------|--------------------|----------------------|---------------------|--------------------------|-----------------------------|--------------------------|
| 2010-2011 | 1            | 0                | 1                      | 196            | 32                 | 4                    | 6                   | 238                      | -171                        | 67                       |
| 2011-2012 | 0            | -4               | -4                     | 145            | 0                  | 1                    | 2                   | 148                      | -267                        | -119                     |
| 2012-2013 | 0            | 0                | 0                      | 163            | 0                  | 1                    | 0                   | 164                      | -172                        | -8                       |
| 2013-2014 | 0            | -1               | -1                     | 207            | 0                  | 1                    | 1                   | 209                      | -175                        | 34                       |
| 2014-2015 | 1            | 0                | 1                      | 280            | 42                 | 6                    | 0                   | 328                      | -167                        | 161                      |
| Average   | 0            | -1               | -1                     | 198            | 15                 | 3                    | 2                   | 217                      | -190                        | 27                       |