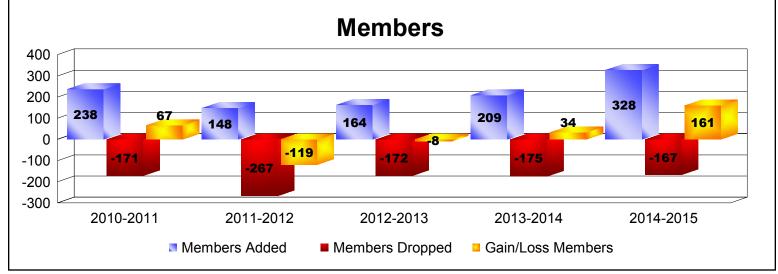

District 331 C

As of June 2015 Cumulative

| Year      | New<br>Clubs | Dropped<br>Clubs | Gain/<br>Loss<br>Clubs | New<br>Members | Charter<br>Members | Reinstate<br>Members | Transfer<br>Members | Total<br>Member<br>Added | Total<br>Members<br>Dropped | Gain/<br>Loss<br>Members |
|-----------|--------------|------------------|------------------------|----------------|--------------------|----------------------|---------------------|--------------------------|-----------------------------|--------------------------|
| 2010-2011 | 1            | 0                | 1                      | 196            | 32                 | 4                    | 6                   | 238                      | -171                        | 67                       |
| 2011-2012 | 0            | -4               | -4                     | 145            | 0                  | 1                    | 2                   | 148                      | -267                        | -119                     |
| 2012-2013 | 0            | 0                | 0                      | 163            | 0                  | 1                    | 0                   | 164                      | -172                        | -8                       |
| 2013-2014 | 0            | -1               | -1                     | 207            | 0                  | 1                    | 1                   | 209                      | -175                        | 34                       |
| 2014-2015 | 1            | 0                | 1                      | 280            | 42                 | 6                    | 0                   | 328                      | -167                        | 161                      |
| Average   | 0            | -1               | -1                     | 198            | 15                 | 3                    | 2                   | 217                      | -190                        | 27                       |